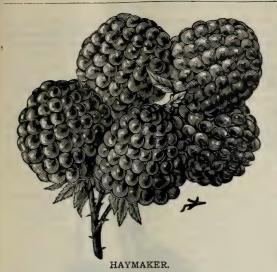

hree inches around, conical, rich crimson, very handsome, and so firm they can be shipped hundreds of miles by rail in good condition; flavor is sweet, rich and luscious. The leading market variety for main crop.

Eaton—A new red raspberry entirely distinct from all other varieties. In character of growth; in size, color, firmness, quality and yield of fruit; in length of season, and in all strong points it is one of the best. A strong, sturdy grower, throwing out many laterals and fruiting to the tips and from every lateral; a sight to see. An immense cropper, while the fruit is extraordinarily large and handsome, firm and of the highest quality. The fruit is larger than the Loudon, a deeper, richer red when fully ripe, and of sprightly exquisite flavor. 15c; 10 for 75c; 100 for \$5.00.



Haymaker—An Ohio seedling of the Shaffer and Columbian type, fruit a little more acid, and is later than either, prolonging the season. An enormous producer, excelling the Columbian. Improbable as this may seem, the Haymaker has for several seasons in different localities under same conditions produced more fruit, and we offer it as the most productive raspberry on earth, equal to Columbian in all other respects. 10 for 60c; 100 for \$2.00.

Herbert—In hardiness it easily takes first place, standing a lower temperature than any other kind. The cane is very strong and vigorous, slightly prickly, leaves large and healthy, and has never been affected by Anthracnose, or disease of any kind. Fruit bright red, somewhat oblong, the largest of all red raspberries, larger than Cuthbert or Loudon.